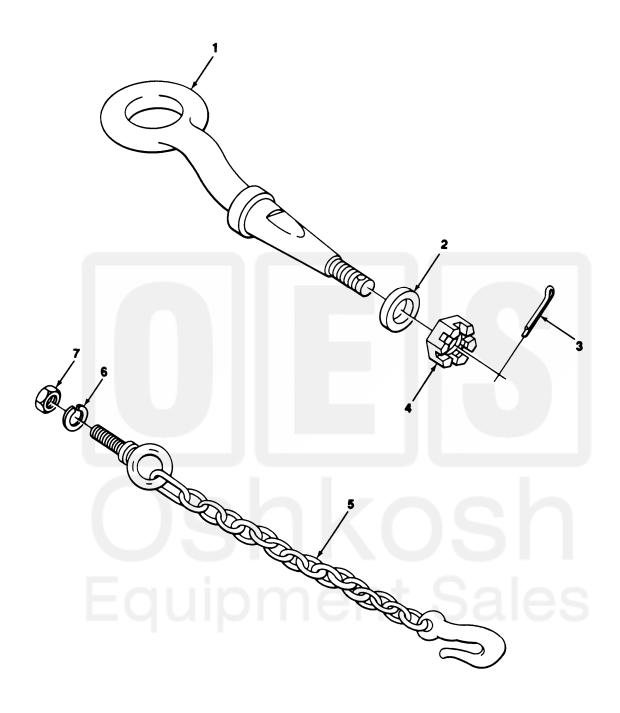

TA503082

FIGURE 24. DRAWBAR RING AND SAFETY CHAIN.

| Current (1) ITEM NO | ecntions<br>(2)<br>SMR<br>CODE   | (3)                              | (1) on dimegrame (4) PART NUMBER                                          | \ · · /                               | <b>m</b><br>(6)<br>)TY |
|---------------------|----------------------------------|----------------------------------|---------------------------------------------------------------------------|---------------------------------------|------------------------|
|                     |                                  |                                  |                                                                           | GROUP 15 FRAME AND TOWING ATTACHMENTS |                        |
|                     |                                  |                                  |                                                                           | 1503 TOWING ATTACHMENTS               |                        |
|                     |                                  |                                  |                                                                           | FIG. 24 DRAWER RING AND SAFETY CHAIN  |                        |
| 2<br>3<br>4<br>5    | PAOZZ<br>PAOZZ<br>PAOZZ<br>PAOZZ | 24617<br>96906<br>19207<br>19207 | MS 51339-3<br>446284<br>MS 24665-495<br>7411028<br>7411027<br>MS 35338-50 | COUPLER, DRAWBAR, RIN                 | 1<br>1<br>1<br>2<br>2  |